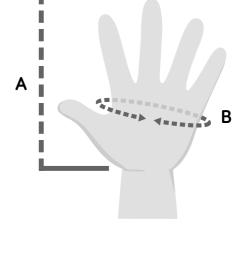

### Α Measure from the wrist to the tip of the middle finger. Hand Lenght

How do I measure?

В Circumference

Measure around hand. Not including the thumb.