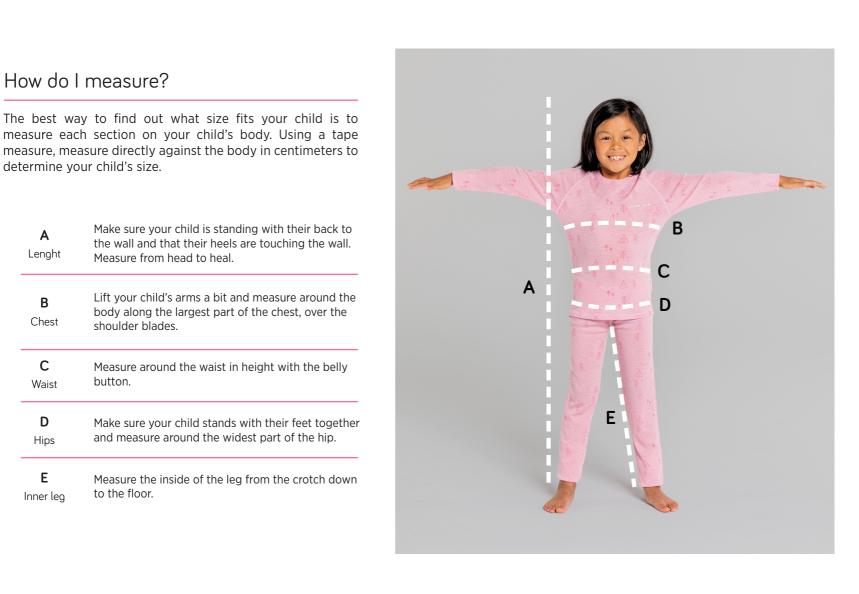

## How do I measure?

measure each section on your child's body. Using a tape measure, measure directly against the body in centimeters to determine your child's size.

|   | <b>A</b><br>Lenght    | Make sure your child is standing with their back to<br>the wall and that their heels are touching the wall.<br>Measure from head to heal. |
|---|-----------------------|-------------------------------------------------------------------------------------------------------------------------------------------|
|   | <b>B</b><br>Chest     | Lift your child's arms a bit and measure around the body along the largest part of the chest, over the shoulder blades.                   |
| • | <b>C</b><br>Waist     | Measure around the waist in height with the belly button.                                                                                 |
|   | <b>D</b><br>Hips      | Make sure your child stands with their feet together and measure around the widest part of the hip.                                       |
|   | <b>E</b><br>Inner leg | Measure the inside of the leg from the crotch down to the floor.                                                                          |